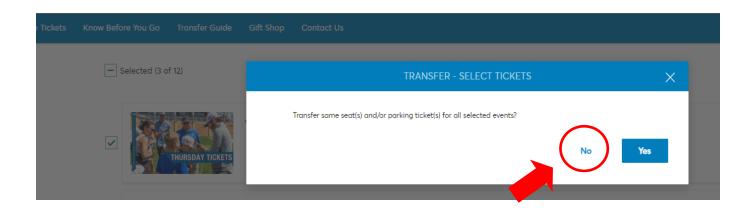

55 Character(s) Remaining                                                                                                      |                                                      |        |
|                                                               | Cancel Transfer                                                                                                                 |                                                      |        |

## **Bulk Management Transfers**

- To bulk transfer tickets, select the "Transfer" button on the Manage Tickets page
- Select "Select All" to bulk transfer tickets across all available events, or select the individual days you wish to transfer, and click "Next"



• In the first pop up asking to transfer same seats across events, select "No"



# **Bulk Management Transfers**

• In the next pop up choose "Select All", or within each event select the boxes next to the tickets you wish to transfer, then click "Next"

| 12)             | TRANSFER - SELECT TICKETS                                          | ×    |   |
|-----------------|--------------------------------------------------------------------|------|---|
|                 | Valence Texas: Open - Thursday<br>Thur, Mar 30, 2023 - All Day     |      | · |
| HURSDAY TICKETS | 🗸 Cabana at 16 CAB01                                               |      |   |
| HURSDAY PARKING | Centennial Club CENT01 (No tickets available to manage)            |      |   |
| WELCONE A       | Grounds GRD02 (No tickets available to manage)                     |      |   |
|                 | Grou