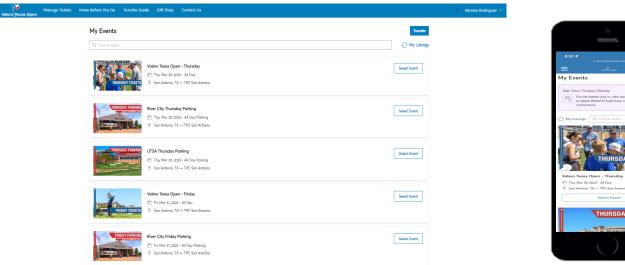

\*On your mobile device select the side bar at the top left corner of the page, then select "Manage Tickets"

• From here, you have the ability to transfer tickets and parking within the individual days/events, or you can bulk transfer tickets across multiple days

#### **Individual Day Transfers**

- To transfer tickets/parking for an individual day, click on the day you would like to transfer from
- Once on the individual day's page, select "Transfer".

\*On your mobile device select the three dots to the right of "My Tickets", then select "Transfer"