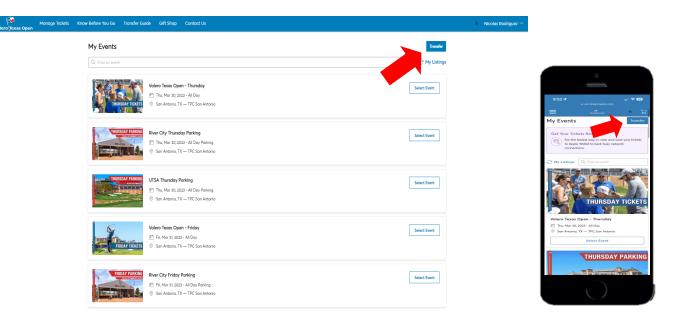

## **Bulk Management Transfers**

- To bulk transfer tickets, select the "Transfer" button on the Manage Tickets page
- Select "Select All" to bulk transfer tickets across all available events, or select the individual days you wish to transfer, and click "Next"