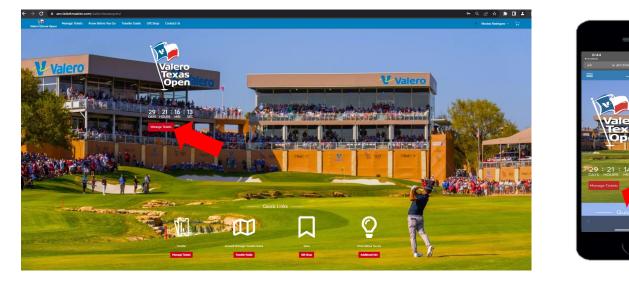

#### Account Manager on Computer or Mobile Device

- To begin, visit: am.ticketmaster.com/ValeroTexasOpen
- Select the "Manage Tickets" button on the left side of your screen and log in to view your ticket inventory

\*On your mobile device select the side bar at the top left corner of the page, then select "Manage Tickets"

• From here, you have the ability to transfer tickets and parking within the individual days/events, or you can bulk transfer tickets across multiple days